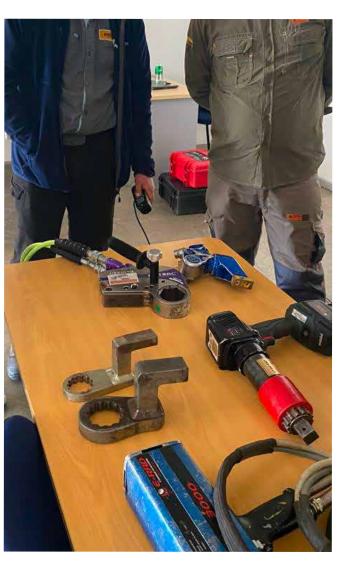

## MAINTENANCE WORKSHOP, REPAIR AND CERTIFICATION OF TOOLS AND EQUIPMENT.

We know your tools are an investment and we want to help you protect them. Solutions in Maintenance, Repair and Certification of Torque, Tension and Hydraulic Lifting Tools and Equipment.

# TWE WORK WITH THE WORLD'S LEADING BRANDS.

CMSERVICES has a wide range of hydraulic tensioning equipment and pneumatic and hydraulic torque, in addition our expert advice on applications and uses to provide the best solution to our customers.